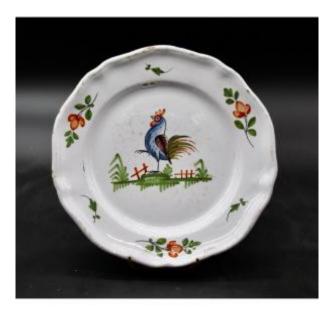

## Earthenware Dish With Rooster Decor

## Description

Superb and large earthenware dish decorated with a rooster from the 18th century. CXth dish with scalloped edge is decorated around its edge with flowers and foliage and in its center with a rooster standing on a pastry. the whole is in good condition and the colors are bright.

## 320 EUR

Period : 18th century Condition : Très bon état Material : Earthenware Diameter : 28,5 cm

https://www.proantic.com/en/1277313-earthenware-dish-with-rooster-decor.html