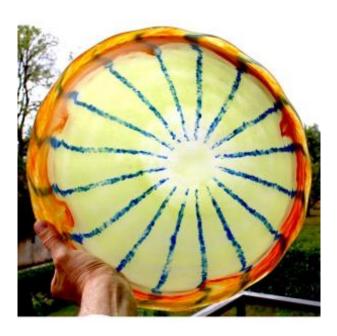

## Description

Pretty art-deco chandelier by Schneider. Fans will recognize without the slightest hesitation the work of Schneider for this glass basin, with a very characteristic threaded powder blue. Note the orange rim, a so-called "superposition" technique, also well known from the work of the master glassmaker. This combination of techniques is rare and very luminous because it is on a yellow background. The basin is associated with a beautiful 3-light frame, pinched (rare), in gilded bronze, and decorated with palmettes and acanthus leaves. very good condition, 41 cm in diameter, circa 1920-1925. A very beautiful art-deco chandelier, original and bright.

## 950 EUR

Signature : Schneider Period : 20th century Condition : Très bon état Material : Glass Diameter : 41 cm