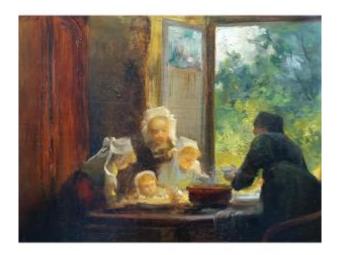

## Gabriel Edouard Thurner (1840-1907) "breton Interior Scene"

## Description

Painter of genre scenes, interiors, landscapes, still lifes, flowers and fruits, Gabriel Thurner was a student of Chabal Dussergey and exhibited at the Paris Salon from 1885, then at the Salon des Artistes Français. He was a professor at the Gobelins in 1880 and obtained medals in 1884 and 1887, an honorable mention at the Universal Exhibition of 1889 and a bronze medal at that of 1900. We owe him rustic interiors, and he demonstrated talent in flower and fruit painting. His works are exhibited at the Fine Arts Museums of Luxembourg, Amiens, Clamecy, Épinal, Göteborg, Rouen, Strasbourg, Tourcoing and in the house of Victor Hugo in Hauteville, Guernsey.

Many of his works "Les Crêpes en Bretagne",