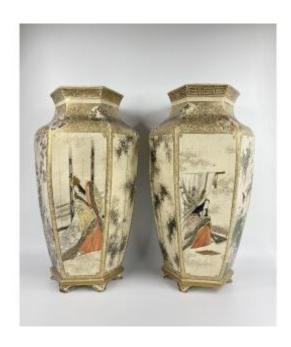

## Large Pair Vases Satsuma Japan Signed Kanbundo ???????

1 000 EUR

Period : 19th century Condition : Bon état

Material: Earthenware

Height: 36 cm

https://www.proantic.com/en/1278938-large-pair-vases-satsu

## Description

Decorations on a hexagonal surface alternating characters and landscapes.

Signed by the artist Kanbundo as well as the decorators.

Height: 36 cm

n good general condition, a damaged two-legged

vase.

Careful shipping with insurance worldwide, contact me for quotes.

Dealer

Chimères d'antan

Art Asie

Mobile: 0609372282

38 rue Rieussec

Viroflay 78220