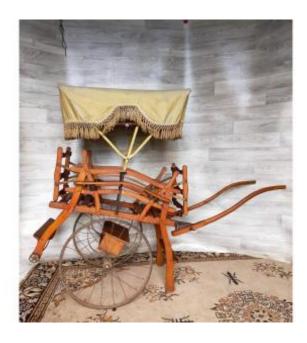

## Children's Car For Twins Children's Chair Peron Chateauroux

### Description

Extremely rare children's car from the end of the 19th century to the beginning of the 20th century which is designed for twins Original plate from the manufacturer G Peron in Chateauroux Iron wheels it is in excellent state of conservation Delivery from 50 to 100 euros