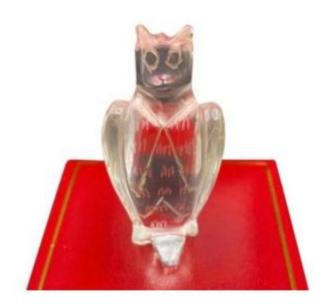

## Small Owl Subject In Carved Rock Crystal China Circa 1920/30

## Description

A large Duke or Owl subject In cut rock crystal From the 1920s/30s (for the size...!) It can be left as a display item or to be put as a pendant, with a silver or gold setting (a quote possible by jeweler) In perfect condition The photos are taken very closely we can see sizes which could appear naive but rock crystal or quartz is a very hard gem hence the difficulty in sculpting it...

Provenance :: I think from CHINA even if at that time other countries like FRANCE could have cut this piece... Weight...20 gr 8