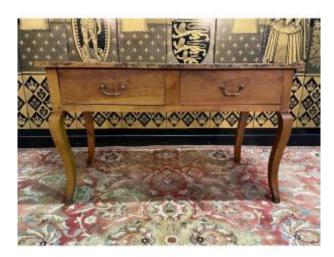

## Description

Louis XV period console in cherry wood opening with two drawers on the front. Non-original handles. Beautiful original condition DELIVERY FRANCE EUR150 DELIVERY WORLDWIDE ON QUOTE We offer on Proantic a selection of our items, the majority in perfect original condition or restored by our artisan cabinetmakers - upholsterers and gilders. A selection of items to restore is also offered because we have a large stock and these items can be restored according to your desired finish by our craftsmen (choice of varnish - waxed furniture - armchairs and chairs with your fabric, etc.) We offer a very large selection of furniture and perhaps the one you are looking for is not present on our page but we have it in our 2200m2 warehouse where we welcome our very dear

## 850 EUR

Period: 18th century
Condition: Bon état
Material: Solid wood

Length: 126 Height: 76 Depth: 60

https://www.proantic.com/en/1280143-louis-xv-period-consol

e.html

Dealer