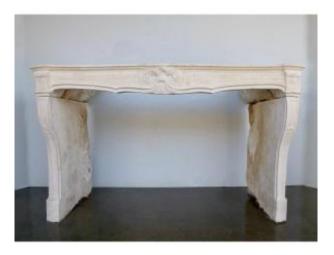

## Large Louis XV Fireplace In Burgundy Stone

## Description

Large Louis XV fireplace, in Quintaine stone (Saône et Loire), from the 18th century, in perfect condition. Its lintel, whose focus line is called "crossbow", is carved with a scrolled shell flanked by acanthus, with projecting ends decorated with reserve like its jambs with a light console sheath. Its body length is 179 cm. Its seen depth is 75 cm for 100 cm overall. The dimensions of its fireplace are 158 cm long and 93 cm high. You can visit our site: www.claudeaugustin.com