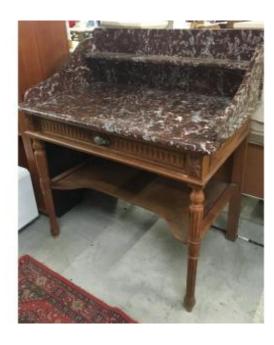

## Bathroom Furniture, Console Or Dressing Table And Pink Marble, 1900

Description

Superb bathroom console, circa 1900, in natural wood with a spacer and a drawer on the crosspiece, topped with a very beautiful dark pink marble with white veins supporting a shelf along the entire length, a repair of the marble at the corner bottom right, it nevertheless remains very solid, the lower shelf of the console has a minimal lifting of the wood, very little visible bathroom furniture presenting a lot of charm and practicality, I also offer you a perfectly matched bathroom vanity unit but lacquered in black and without basin at the price of EUR780