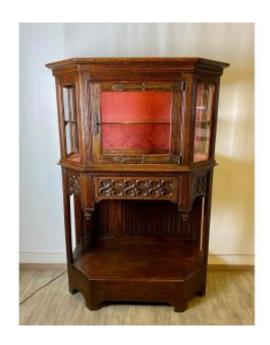

## Cabinet Forming Showcase In Gothic Style 19th Century

1 150 EUR

Period: 19th century

Condition: Très bon état

Material: Oak

https://www.proantic.com/en/1280236-cabinet-forming-showc

ase-in-gothic-style-19th-century.html

## Description

Rare 19th century Gothic style cabinet window with a glass shelf. This can be removed to allow a larger object to be displayed. Solid oak wood. Presence of perfectly functional lighting dating from the 1930s/50s with switch hidden behind the side rail. Height 164 Width 113.5 Depth 55 Showcase: Depth 45 Width 111 at the widest and 55 at the door Height lower part 25 Height upper part 34 More information on request Transport on quote