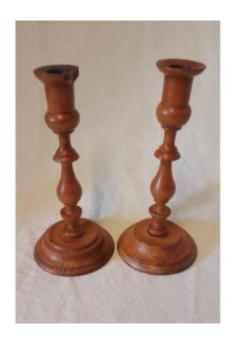

## Pair Of Turned Boxwood Candlesticks From The 19th Century

280 EUR

Period: 19th century
Condition: Etat d'usage

Material : Solid wood

Height: 22 cm

https://www.proantic.com/en/1280497-pair-of-turned-boxwoo

## Description

Boxwood with its very slow growth offers a very tight and hard wood allowing it to be turned and offer pretty contours while patinating very delicately over time, like this pair of candlesticks with a small gap at the neck on one of the two .