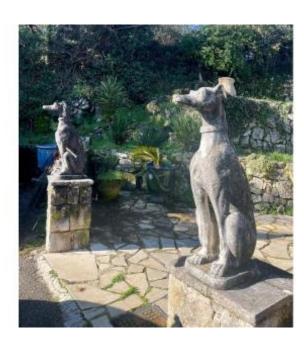

#### Description

Superb pair of Greyhound statues in reconstituted stone. Around 1960. Statues of greyhounds in a seated position. Flat rectangular base. Life-size greyhounds. Patina covered with moss. Weight of the statue approximately 50 kg. Very good general state of conservation. Delivery with insurance included possible throughout France for an amount of 180 euros. Do not hesitate to contact me for more information and add us to your favorites to follow our latest news. In the event of withdrawal, the return costs remain the responsibility of the customer.

### 2 300 EUR

Period : 20th century Condition : Très bon état Material : Stone Length : 32cm Height : 95cm Depth : 51cm

https://www.proantic.com/en/1280851-pair-of-greyhounds-inreconstituted-stone-around-1960-20th-century-period.html