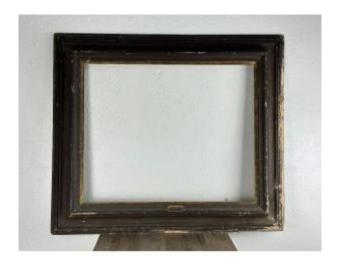

## Old Large Frame 19th Format 25 F Inverted Profile Living Room Exhibition Black Gold

249 EUR

Period: 19th century

Condition: Etat d'usage

Material: Sapin

Width: 108

https://www.proantic.com/en/1282180-old-large-frame-19th-f ormat-25-f-inverted-profile-living-room-exhibition-black-gold .htm.html

## Description

All as is, see photos. Beautiful 19th century frame for a 25 figure, in black patinated wood and gilding, with inverted profile and large molding. Visible patina wear, exhibition label, all to be restored, see photos. Total dimensions: 108 cm x 94 cm, molding width 15 cm, rebate 2.5 cm, interior 83 cm x 68.5 cm.