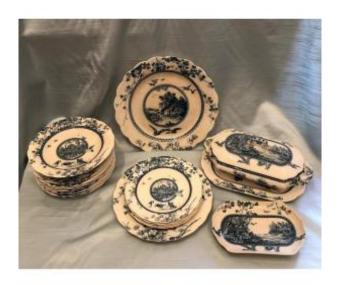

# Part Of English Earthenware Service, 19th Century

# Description

This 19th Century English earthenware service part is very beautiful. It consists of 20 pieces. 6 shaped pieces, 5 dessert plates, 9 large plates. A few stains, slight crack on a dessert plate (see photos) Magnificent country decor.