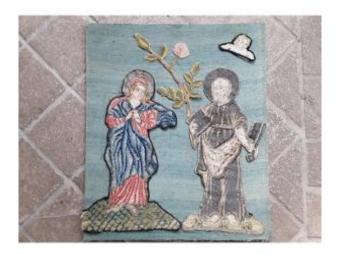

## Description

Beautiful elements of old embroidery refixes on a modern fabric background. The wool, silk and metal thread figures are in good condition. They represent St Peter and the Virgin Mary and are accompanied by a branch of rose bushes and a cherub's face. They are sewn on a modern fabric background and can easily and without damage be dismantled. The colors are fresh and despite some gaps on St Pierre's face we can see them in good condition. They are similar to orphrey elements but can also be decorations for chasubles or hangings. no frame, no glass. Very old and full of charm. Dimensions of the support: 51cm by 43cm. Dimensions of the characters: 39 cm and 38 cm in height