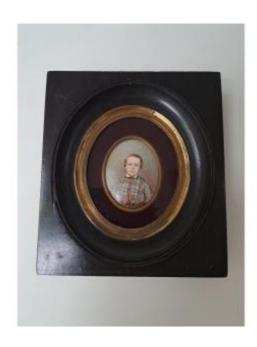

## Portrait Of A Child, Miniature, Late 19th Century/early 20th Century.

250 EUR

Period: 19th century Condition: Bon état Material: Gouache Width: 15.6 cm Height: 17.6 cm

https://www.proantic.com/en/1282424-portrait-of-a-child-mini ature-late-19th-centuryearly-20th-century.html

## Description

Charming miniature of a child, In good general condition, blackened wooden frame, and its gilded brass strapping, Normal wear and tear, Work from the end of the 19th century/Early 20th century, Weight: 300 gr. Dimensions: Height: 17.6 cm, Width: 15.6 cm. At sight: Height: 7 cm,

Width: 5.5 cm.