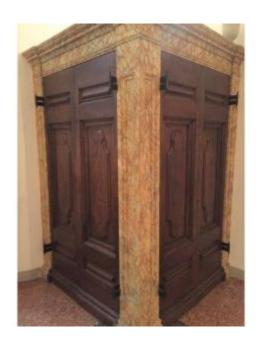

## Description

Group of 4 solid oak carved doors from the 18th century, very robust, also previously used for outdoor use. Very good state of preservation. The measurements are shown in an attached image.