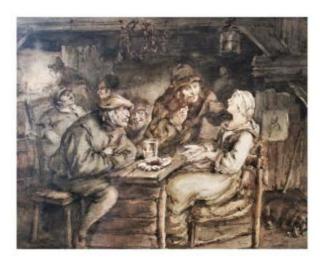

#### Description

Beautiful ink wash drawing from the Flemish school representing a tavern scene. It depicts the interior of a tavern, a place where people gathered to eat and drink. In the foreground, two men and a woman around a table, presumably trying to curry favor. A man sitting behind them seems to be observing the scene with a mischievous look. Behind them, several people are visible, including one at the bar, a lantern hanging on the wall with what appears to be sausage. Very beautiful achievement from the 19th century.