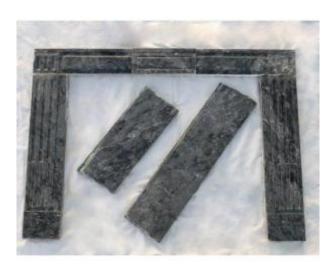

### Description

Louis XVI period Sainte-Anne marble fireplace mantle. Color in shades of gray with pale pink veins. Fluted uprights ending in plinths and lintel decorated with a central cartouche. Please note: The tray is broken in two parts (plan restoration) and a small accident at one corner. Each upright has a professional old restoration (this fireplace is 240 years old!). Usual wear. Please look carefully at the photos. Dimensions: Uprights: Height: 95.5 cm Width: 21 cm Thickness of marble: 5 cm Lintel: Length: 159.5 cm Height: 16 cm Thickness of marble: 5 cm Top: Length: 165.5 cm Depth: 25. 5cm Thickness of marble: 3 cm For delivery, please contact us with the city and country of destination in order to provide a transport quote (free). Additional photos on request. We are at your disposal for any further