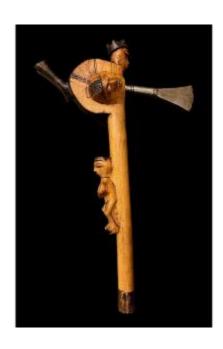

## Description

Rare Ax In Wood And Wrought Iron From The 'pende' Tribe Of Congo - Africa - Early 20th Century

Richely carved and decorated, strong and heavy iron blade!