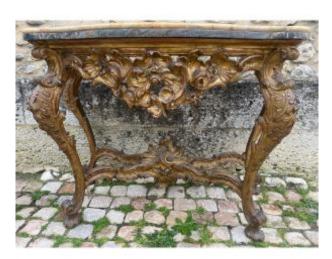

## Large Italian Console With 4 Legs In Carved And Gilded Wood

### 5 800 EUR

Period : 19th century Condition : Parfait état Material : Gilted wood Length : 134 cms Height : 96 ,5 cms Depth : 65 cms

https://www.proantic.com/en/1285291-large-italian-console-w ith-4-legs-in-carved-and-gilded-wood.html

### Description

Large Italian console in openwork gilded wood, molded and carved with rocaille, leaf and flower motifs. It rests on 4 curved legs joined by an X-shaped spacer.