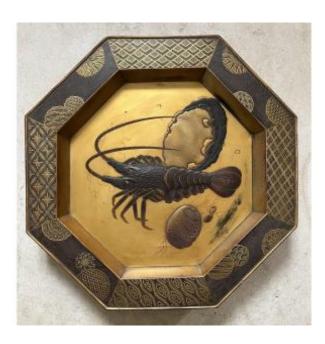

#### Description

Japanese Lacquer Dish 19th Century - Meiji Period Decorated in the center in takamaki-e on a gold background with a lobster, an abalone and a clam, the border decorated with geometric motifs and medallions, the reverse lacquered in red and black; accident at an angle, cracks and small losses. H.: 6 cm, 46 x 46 cm.