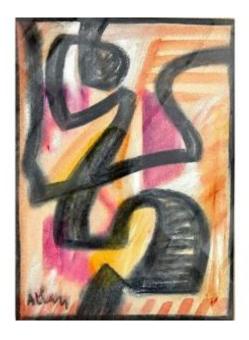

# Atlan, Composition 1957

## Description

An emblematic artist of lyrical abstraction, Jean-Michel Atlan is present in numerous museums. He was entitled to a major retrospective at the Center Pompidou in Paris in 1980. Pastels are a significant part of his production.

#### 14 000 EUR

Signature: Jean-Michel ATLAN (1913-1960)

Period: 20th century

Condition: Très bon état

Material : Paper Width : 23 cm Height : 35 cm

https://www.proantic.com/en/1285389-atlan-composition-195