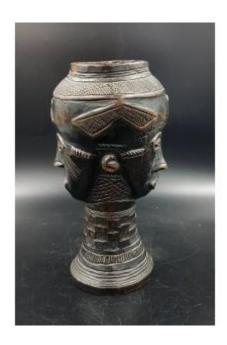

## Description

Janus palm wine cup with two faces surmounting a piedouche base. The base is decorated with friezes as well as hollow and relief triangles. The faces are quite similar with a half-open mouth which reveals the teeth. The fronts are decorated with a brass upholstery nail.

Wood with dark patina (missing and cracks), nails.

H: 23 cm

Kuba people, Democratic Republic of Congo. Mid 20th century

. . . .

Dealer