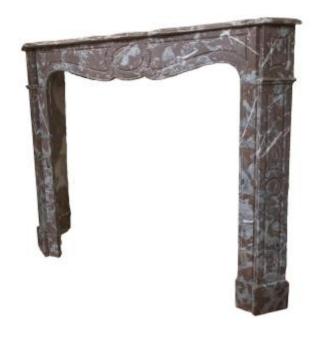

## Louis XV Style Fireplace, Model Pompadour

Description

Louis XV style fireplace, Pompadour model in Rance marble. This fireplace was made in the late 19th century out of the Belgian Rance marble. Curved lines, characteristic of this style and decorated in their center with an oval, itself framed by two moldings following the lines of the lintel. The jambs, oriented diagonally, with the form of a pilaster with a simple capita, carved with cannelures. Will be delivered with old, original marble floortiles, to make a frontfloor. Also in our stock: Original foyer-tiles in the style of this fireplace. Worldwide shipping. Delivery in Europe can be done by Antique Fireplaces First: 'In House Delivery'.