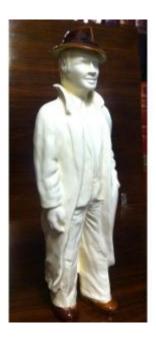

## Description

The invisible man circa 1980. the depth of its gabardine reveals a moving pleat. the earthenware underlines the realism of the face, the collar, the pants and even the belt. the cream ensemble is enhanced by the brown contrast of the ends, namely: his hat and his shoes. Rare piece! Possible delivery not included in the price.

## 280 EUR

Period : 20th century Condition : Parfait état Material : Earthenware Length : 12 cm Height : 32 cm Depth : 7 cm

https://www.proantic.com/en/1288737-the-invisible-man-circa -1980.html