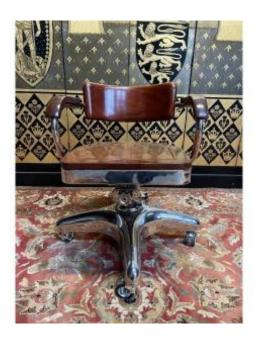

## Office Armchair 1970

## Description

1970 office armchair in chrome metal and solid mahogany. The armchair is swivel and tilting Height adjustable DELIVERY FRANCE EUR100 DELIVERY WORLDWIDE ON QUOTE We offer on Proantic a selection of our items, the majority in perfect original condition or restored by our artisan cabinetmakers upholsterers and gilders. A selection of items to restore is also offered because we have a large stock and these items can be restored according to your desired finish by our craftsmen (choice of varnish - waxed furniture - armchairs and chairs with vot We are located in 71270 Navilly in a magnificent factory 1900 and we deliver worldwide. WE DO NOT NEGOTIATE ANY PRICE REMOTELY WITH PAYMENT BY TRANSFER - DELIVERY ORGANIZED BY

## 750 EUR

Period : 20th century Condition : Très bon état Material : Solid wood Width : 55 Height : 72 Depth : 45

https://www.proantic.com/en/1288953-office-armchair-1970.h tml