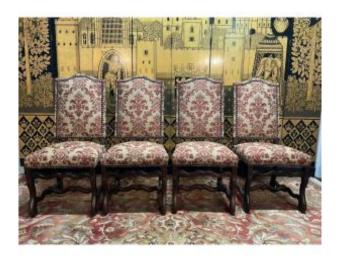

## Suite Of 4 Louis XIII Sheep Bone Chairs

## Description

Set of 4 Louis XIII style sheep bone chairs Perfect condition Seat height 48 cm DELIVERY FRANCE EUR189 DELIVERY WORLDWIDE ON QUOTE We offer on Proantic a selection of our items, the majority in perfect original condition or restored by our artisan cabinetmakers - upholsterers and gilders. A selection of items to restore is also offered because we have a large stock and these items can be restored according to your desired finish by our craftsmen (choice of varnish - waxed furniture - armchairs and chairs with vot We are located in 71270 Navilly in a magnificent factory 1900 and we deliver worldwide. WE DO NOT NEGOTIATE ANY PRICE REMOTELY WITH PAYMENT BY TRANSFER - DELIVERY ORGANIZED BY US AND WE ASK YOU TO

## 800 EUR

Period: 20th century

Condition: Très bon état

Material: Solid wood

Width: 49

Height: 106

Depth: 46

https://www.proantic.com/en/1290965-suite-of-4-louis-xiii-sh