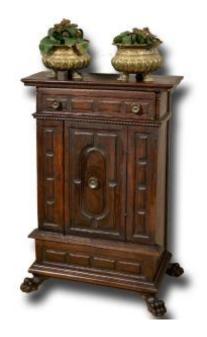

## 17th Century Small Sideboard Candle Holder

Description

Elegant sideboard in solid walnut with ashlar panels and dark patina geometric patterns. It has a door in the center with a small drawer in the lower part. The four finely carved feral legs give a touch of refinement to the base of the furniture. One of the particularities of the furniture is the quality of the walnut wood, particularly hard to look like ebony, which highlights the value of the 17th century Florentine-made furniture. Finally, there are some small conservative restorations.

Measurements: HxWxD 97 x 67 x 37cm

2 700 EUR

Period: 17th century Condition: Bon état Material: Wallnut

Width: 67 Height: 97 Depth: 37

https://www.proantic.com/en/1292191-17th-century-small-sideboard-candle-holder.html