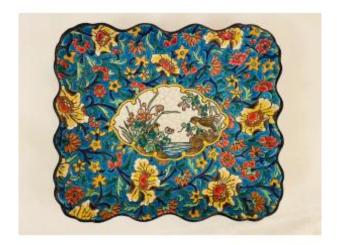

## Description

Rectangular dish in Longwy enamels decorated with a birdCareful packagingPossibility of sending: France / InternationalPayment: Transfer / CB on showroom\*We always answer you quickly enough and thank you for remembering to check your junk mail. Our email address is: antiquitesmm@gmail.com\*If you would like to see this object or others, we will be happy to welcome you to our gallery in Lyon, France.