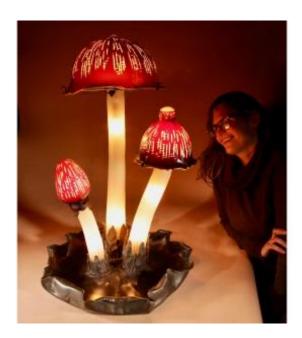

## Bohemian? Impressive Large Glass Mushroom Lamp Circa 1960-80

## Description

Bohemian? Impressive Large Glass Mushroom Lamp circa 1960-80

Still with the original wrought iron base in the shape of leafs.

This is the first mushroom lamp of this type we have seen with wider illuminated stems.

The three shades cut in the glass with the typical mushroom vertical decoration.

This lamp found his inspiration from the famous Gallé Mushroom lamp.

Overall in very good original used condition,

there are no cracks or restorations.

Possibly Bohemian.

84cm high, 53cm wide, 52cm deep