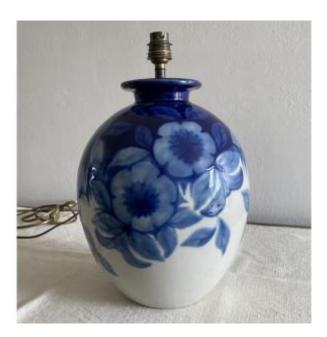

#### Description

Large Art Deco Vase mounted as a lamp decorated with blue flowers and foliage. It is possible to put it back in a vase or keep it as a lamp. Signed below Camille Tharaud and the mark of the Porcelaine de Limoges factory.

Camille Tharaud (1878 - 1956).

Height: 29 cm

For any information, do not hesitate to contact us.