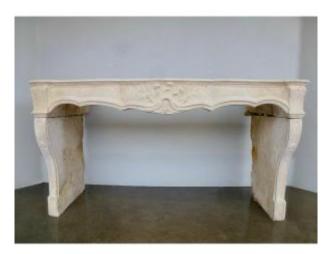

## Description

Very important stone fireplace from Quintaine (Saône et Loire), from the Louis XV period, in perfect original condition. Its lintel, whose focus line is called "crossbow", is sculpted in its center with an acanthus flanked by foliage, with projecting ends decorated with reserve, like its jambs with a light console sheath. Its body length is 200 cm. Its original seen depth is 75 cm. The dimensions of its fireplace are 178 cm long and 88 cm high. You can visit our site: www.claudeaugustin.com

## 12 800 EUR

Period : 18th century Condition : Parfait état Material : Stone Length : 207 cm Height : 115 cm Depth : 90 cm

https://www.proantic.com/en/1294821-very-important-louis-x v-period-stone-fireplace.html