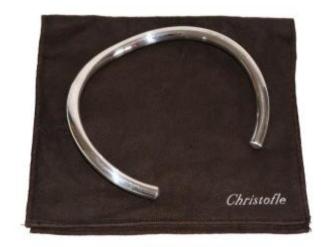

# Christofle Silver Necklace In Its Box

## Description

Christofle torque necklace in 925 thousandths silver in its case with card and anti-oxidant pouch Condition: good condition, micro scratches from

Dimensions: 12 cm internal length and 1 cm

thickness

Hallmarks: 925 + maker's mark (OC with bee) + engraved Christofle signature + 925 silver in the

middle

Weight: 76 gr

ref.023

@tresorsluxe

Join us on Instagram to see the jewelry worn in video!

Payment: PAYPAL, Bank transfer, Check, in x installments possible Shipping: colissimo