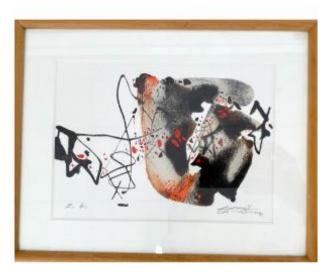

## Description

Work signed Chu Teh-Chun (1920-2014) lower right, EA for artist's proof Greeting card from 2003 Artist's proof - Lithograph produced for the Institut de France, Académie des Beaux-arts Perfect condition. Framed under light wooden strip glass. Dimensions at sight: 15 x 21.5 cm Dimensions with frame: 23.5 x 29 cm Painter of the same generation as Zao Wou Ki, master of lyrical abstraction, this pictorial movement leaving spontaneous inspiration free, he traced his personal path in abstract landscape design. He was a member of the Institute (Academy of Fine Arts) since 1997.

## 750 EUR

Signature : Chu Teh-Chun Period : 20th century Condition : Parfait état Material : Paper Width : 21,5 Height : 15

https://www.proantic.com/en/1296482-chu-teh-chun-artist039 s-proof.html