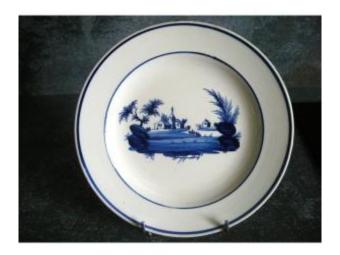

## Fine Earthenware Plate Circa 1800 Manufacture Bellevue Les Toul

## Description

VERY RARE HAND-PAINTED FINE
EARTHENWARE PLATE CIRCA 1800 FROM
THE BELLEVUE LES TOUL
MANUFACTURE. NOT SIGNED AS VERY
OFTEN. SUPERB DESIGN PAINTED IN
ULTRAMARINE BLUE. PEASANT SCENE OF
A SMALL VILLAGE. THE FINE DETAILS IS
EXTRAORDINARY. THE BLUE OF THE
DECOR IS MAGNIFICENT. PLATE IN VERY
GOOD CONDITION FOR 220 YEARS!
SUPERB E. A FEW SCRATCHES. VERY NICE
EMAIL. VERY BEAUTIFUL COLLECTOR'S
PLATE. SOME PLATES PRESENTED AT THE
TOUL MUSEUM.