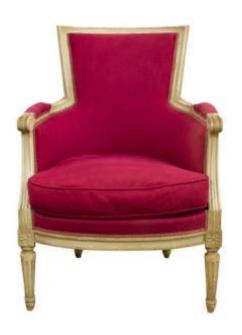

## Louis XVI Style "shepherdess" Armchair White Lacquered And Pink Tapestry - 19th Cent

#### Description

Charming pink "shepherdess" armchair in Louis 16 style from the Napoleon III period. The white lacquered structure with a beautiful old patina rests on four tapered and fluted legs topped with floral motifs at the belt level. The whole thing is covered with a beautiful dark pink / purple fabric finished with a braid. France second half of the 19th century.

### 800 EUR

Period : 19th century Condition : Bon état Material : Painted wood Length : 61 Height : 86 Depth : 62

https://www.proantic.com/en/1298077-louis-xvi-style-quotshe pherdessquot-armchair-white-lacquered-and-pink-tapestry-19t h-cen.html