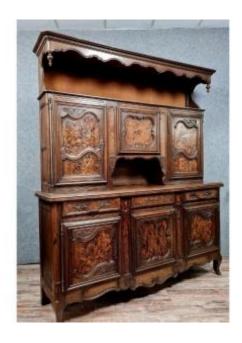

## Important Bressan Double Body Buffet In Walnut And Burl

1 250 EUR

Period: 19th century Condition: Bon état

Material: Solid wood

Width: 195 Height: 225 Depth: 45

## Description

important Bressan two-body sideboard in walnut and burl circa 1880 facade opening with 3 drawers and 6 paneled leaves upper part and central part with niche the two crosspieces (top and bottom are serrated) rests on arched legs furniture of great presence and very good quality of cabinetmaking Dimensions: H225 x 195 x 45