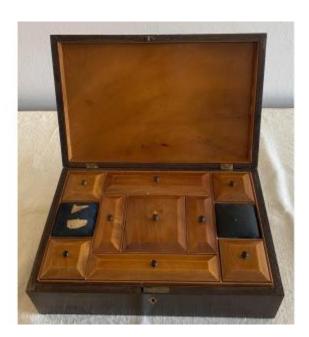

## Description

Pretty marquetry sewing box made from various species of exotic wood from the 19th century. The interior consists of 9 small compartments as well as 2 needle sticks and a large compartment below.

Dimensions: Length: 31 cm Width: 20.5 cm Height: 9.5 cm

For any information, do not hesitate to contact us.