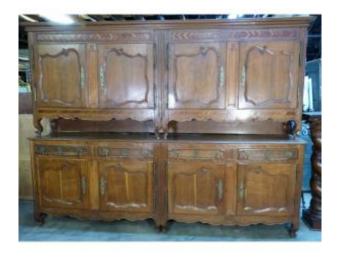

# Large Lorrain Oak Sideboard With 8 Doors Two Cellar Bodies Inlays Plum Tree Château

# Description

Very large two-body oak sideboard, with carved and inlaid decoration of plum and fruit wood. 8 doors and 8 drawers. Original waxed patina. Good used condition. Early 19th century period. Bronze and brass ironwork. Height of the lower part: 106.5 cm

#### 3 500 EUR

Period: 19th century

Condition: Etat d'usage

Material : Oak

Width: 308 Height: 230

Depth: 57

 $https://www.proantic.com/en/1301511-large-lorrain-oak-side board-with-8-doors-two-cellar-bodies-inlays-plum-tree-chateau. \\htm.html$ 