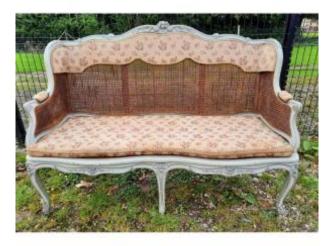

## Louis XV Cane Sofa With Ears

## Description

Cane wing sofa in weathered wood. It is sculpted and re-lacquered in light gray, the center of the crosspieces and the cushioning of the legs decorated in very high relief with flowers, scrolls and foliage, backrest, armrest uprights and curved legs. Slight small holes in the canework on the backrest. The fabric is in relatively good condition.

## 900 EUR

Period : 19th century Condition : Etat d'usage Material : Painted wood Width : 1;61 Height : 1,14 Depth : 0,73

https://www.proantic.com/en/1303106-louis-xv-cane-sofa-wit h-ears.html