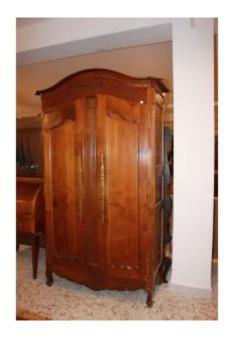

## Large French Wardrobe From The Second Half Of The 1700s, Provençal Style, In Cherry

## Description

Large French wardrobe from the second half of the 1700s, Provençal style, in cherry wood. It features a richly carved top in the upper body, carving motifs on doors and upper and lower body; it ends with curled feet and internally it is equipped with shelves and drawers.