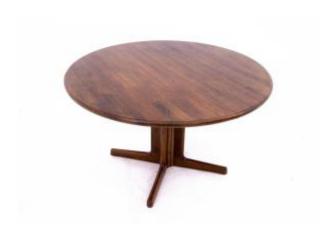

# Rosewood Dining Table Made In Denmark By Schou Andersen

#### Description

A rosewood dining table made in Denmark by Schou Andersen in the mid-20th century The table extends with two additional inserts, each 50cm wide Height 72cm diameter 115cm (after adding one insert 165cm width, after adding two inserts 215cm) Preserved in very good condition