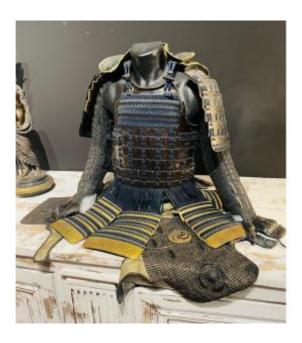

## Description

Superb Yoroi Samurai Armor Japan Edo Period.

Black lacquered breastplate with horizontal bands attached by cords and gold parts. There is a ring on the back to accommodate a banner pole. Note the symbols on the bottom (see photos).

Helmet with five red lacquered slats inside with neck, neck and face protector. There is a signature under the helmet (see photos).

Protective elements: Shoulder protectors, arm protectors, hands and leg protectors with vertical reinforcements.