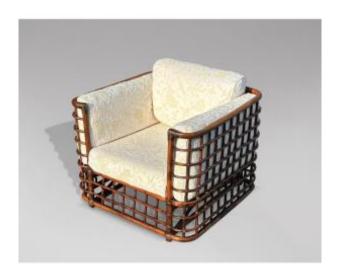

## 1970's Bamboo & Rattan Cube Armchair By Henry Olko

1 400 EUR

Period: 20th century

Condition : Bon état

Material: Other

Width: 88

Height: 68

Depth: 85

## Description

A mid 20th century handsome rattan and bamboo cube lounge armchair by Henry Olko for his Willow & Reed company, circa 1970s. This armchair was designed by Henry Olko and produced by Willow & Reed. Substantial and sturdy rattan and bamboo construction with precision cane detail. Very comfortable armchair. Cushions are in great condition.