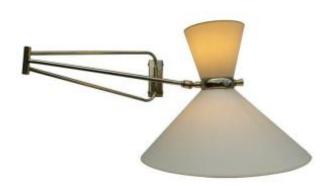

## René Mathieu Large Adjustable Diabolo Wall Lamp Vintage Brass Double Arm France

2 200 EUR

Signature: René Mathieu

Period: 20th century

Condition: Très bon état

Material : Brass Length : 110

https://www.proantic.com/en/1307152-rene-mathieu-large-adj ustable-diabolo-wall-lamp-vintage-brass-double-arm-france.ht ml

## Description

Very large vintage wall lamp by René Mathieu 1950 France.

Brass rods articulated with 2 arms.

The double bulb sconce features independent switches for up and down lights.

New diabolo lampshade 36 cm in diameter and 13 cm in diameter.

Beautiful details in the brass accents.

Length approximately 110 cm Wall bracket included.

This lamp works with all currents (110-220v)

Dealer