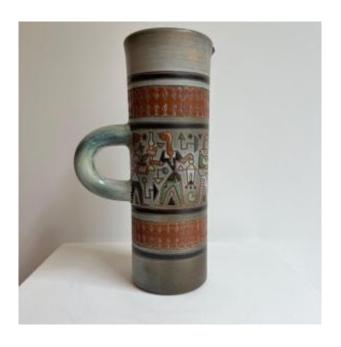

# Description

René Maurel (1910-1986) Cylindrical ceramic pitcher with stylized decoration of character and geometric shape. Presented natural in very good condition. Height: 25 cm Shipping throughout France, contact me. Don't forget to follow my gallery to be informed of the latest news. Find us on Instagram #galerieN6