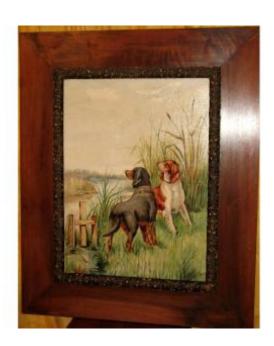

## Spaniel Hunting Dogs In The Marshes Oil On Panel Signed

#### Description

Oil on panel representing spaniels in the marshes Painting signed lower right by A. Extrabant (to be deciphered) and dated 96 Pair of hunting dogs in a lake landscape Dogs stopped in front of waterfowl Picardy spaniel and spaniel Breton Very good general condition Very fresh colors Very bright work of good size Frame from the end of the 19th century in walnut Frame h: 94.8 cm width: 77.7 cm depth: 4 cm View: h: 63.7 cm width: 46.8 cm