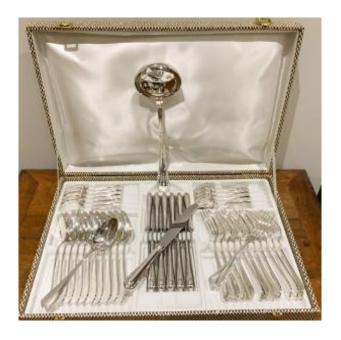

### Description

Superb Christofle Housewife model Spatours of 49 pieces. The Spatours model with these harmonious Louis XV style lines always promises a beautiful adaptation on the table. This cutlery set includes: -12 large forks 20.5 cm -12 large spoons 20.5 cm -12 large knives 24.5 cm -12 small spoons 13.5 cm -1 ladle 32 cm This beautiful cutlery set is in superb condition, beautiful shine. All the pieces are marked Christofle and come in their boxes. It will allow you to accommodate 12 guests.