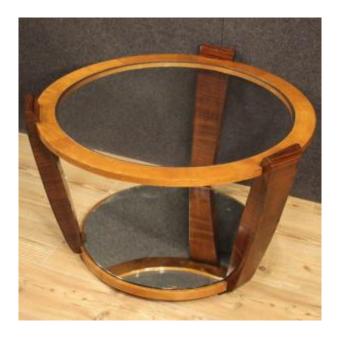

### COD. 8951

Italian design coffee table from the 60s / 70s. Nice line furniture of pleasant decor in palisander and cherry wood with double shelves. Recessed glass top with several scratches and signs of wear. Lower shelf with mirrored glass which also has this scratches, and lack of mirror decoration on the edges (see photo). Structurally sound, good service furniture with upper top at a height of 48 cm and a useful diameter of 78 cm. Coffee table supported by three lateral wooden elements veneered in palisander with several small veneer deficiencies. Furniture of excellent proportion, ideal to be placed in a living room or studio. In fair state of conservation, to be restored.